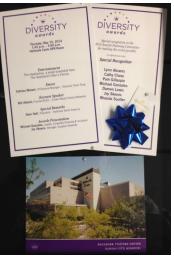

# **Hallmark Diversity Awards**

Sparkle Services Inc. was honored to attend the Hallmark Cards Diversity Awards in Kansas City, Missouri on 15. 2014. May Sparkle has been serving the million sq. ft. distribution center for Hallmark Enfield CT. in

providing 24 hour a day services.

The event held at Hallmark Cards Corporate Headquarters allowed us to tour the corporate center, Crown Plaza, and visitors center that was a reflection of Hallmark's history. Hallmark Cards is well recognized greeting cards а company and so much more.